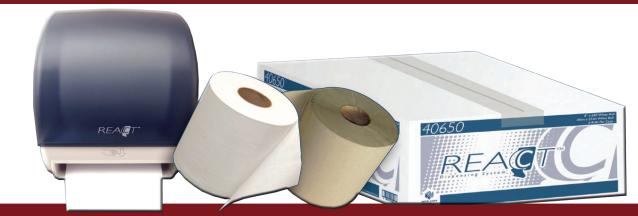

## FEATURES OF THE REACT DISPENSING SYSTEM

- 8" Roll diameter capacity
- 2.5" Core diameter
- · Easy to operate transfer system
- · Touchless dispensing
- Natural hand positioning triggers a towel
- Adjustments for towel length & time settings
- Stylish compact plastic dispenser
- Exceptionally long-lasting battery-life
- Easy-to-read battery-life detector
- Hardwound roll towel product

The Exclusive Electronic Dispensing System